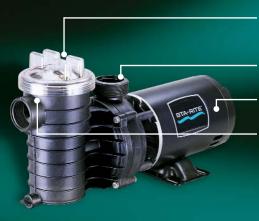

#### So easy, so quick

An easy twist of the wrist opens the "clear-view" trap lid. It's that fast!

Easy service

Quick-disconnect plumbing union allows faster disassembly.

Extremely rugged Powerful, all-weather motor is designed for the toughest duty.

Filled to capacity

Large-capacity trap collects more dirt, which means a lot less maintenance.

#### **Engineering marvel**

Innovative hydraulic design moves more water with less effort, which reduces operating costs and provides quiet operation.